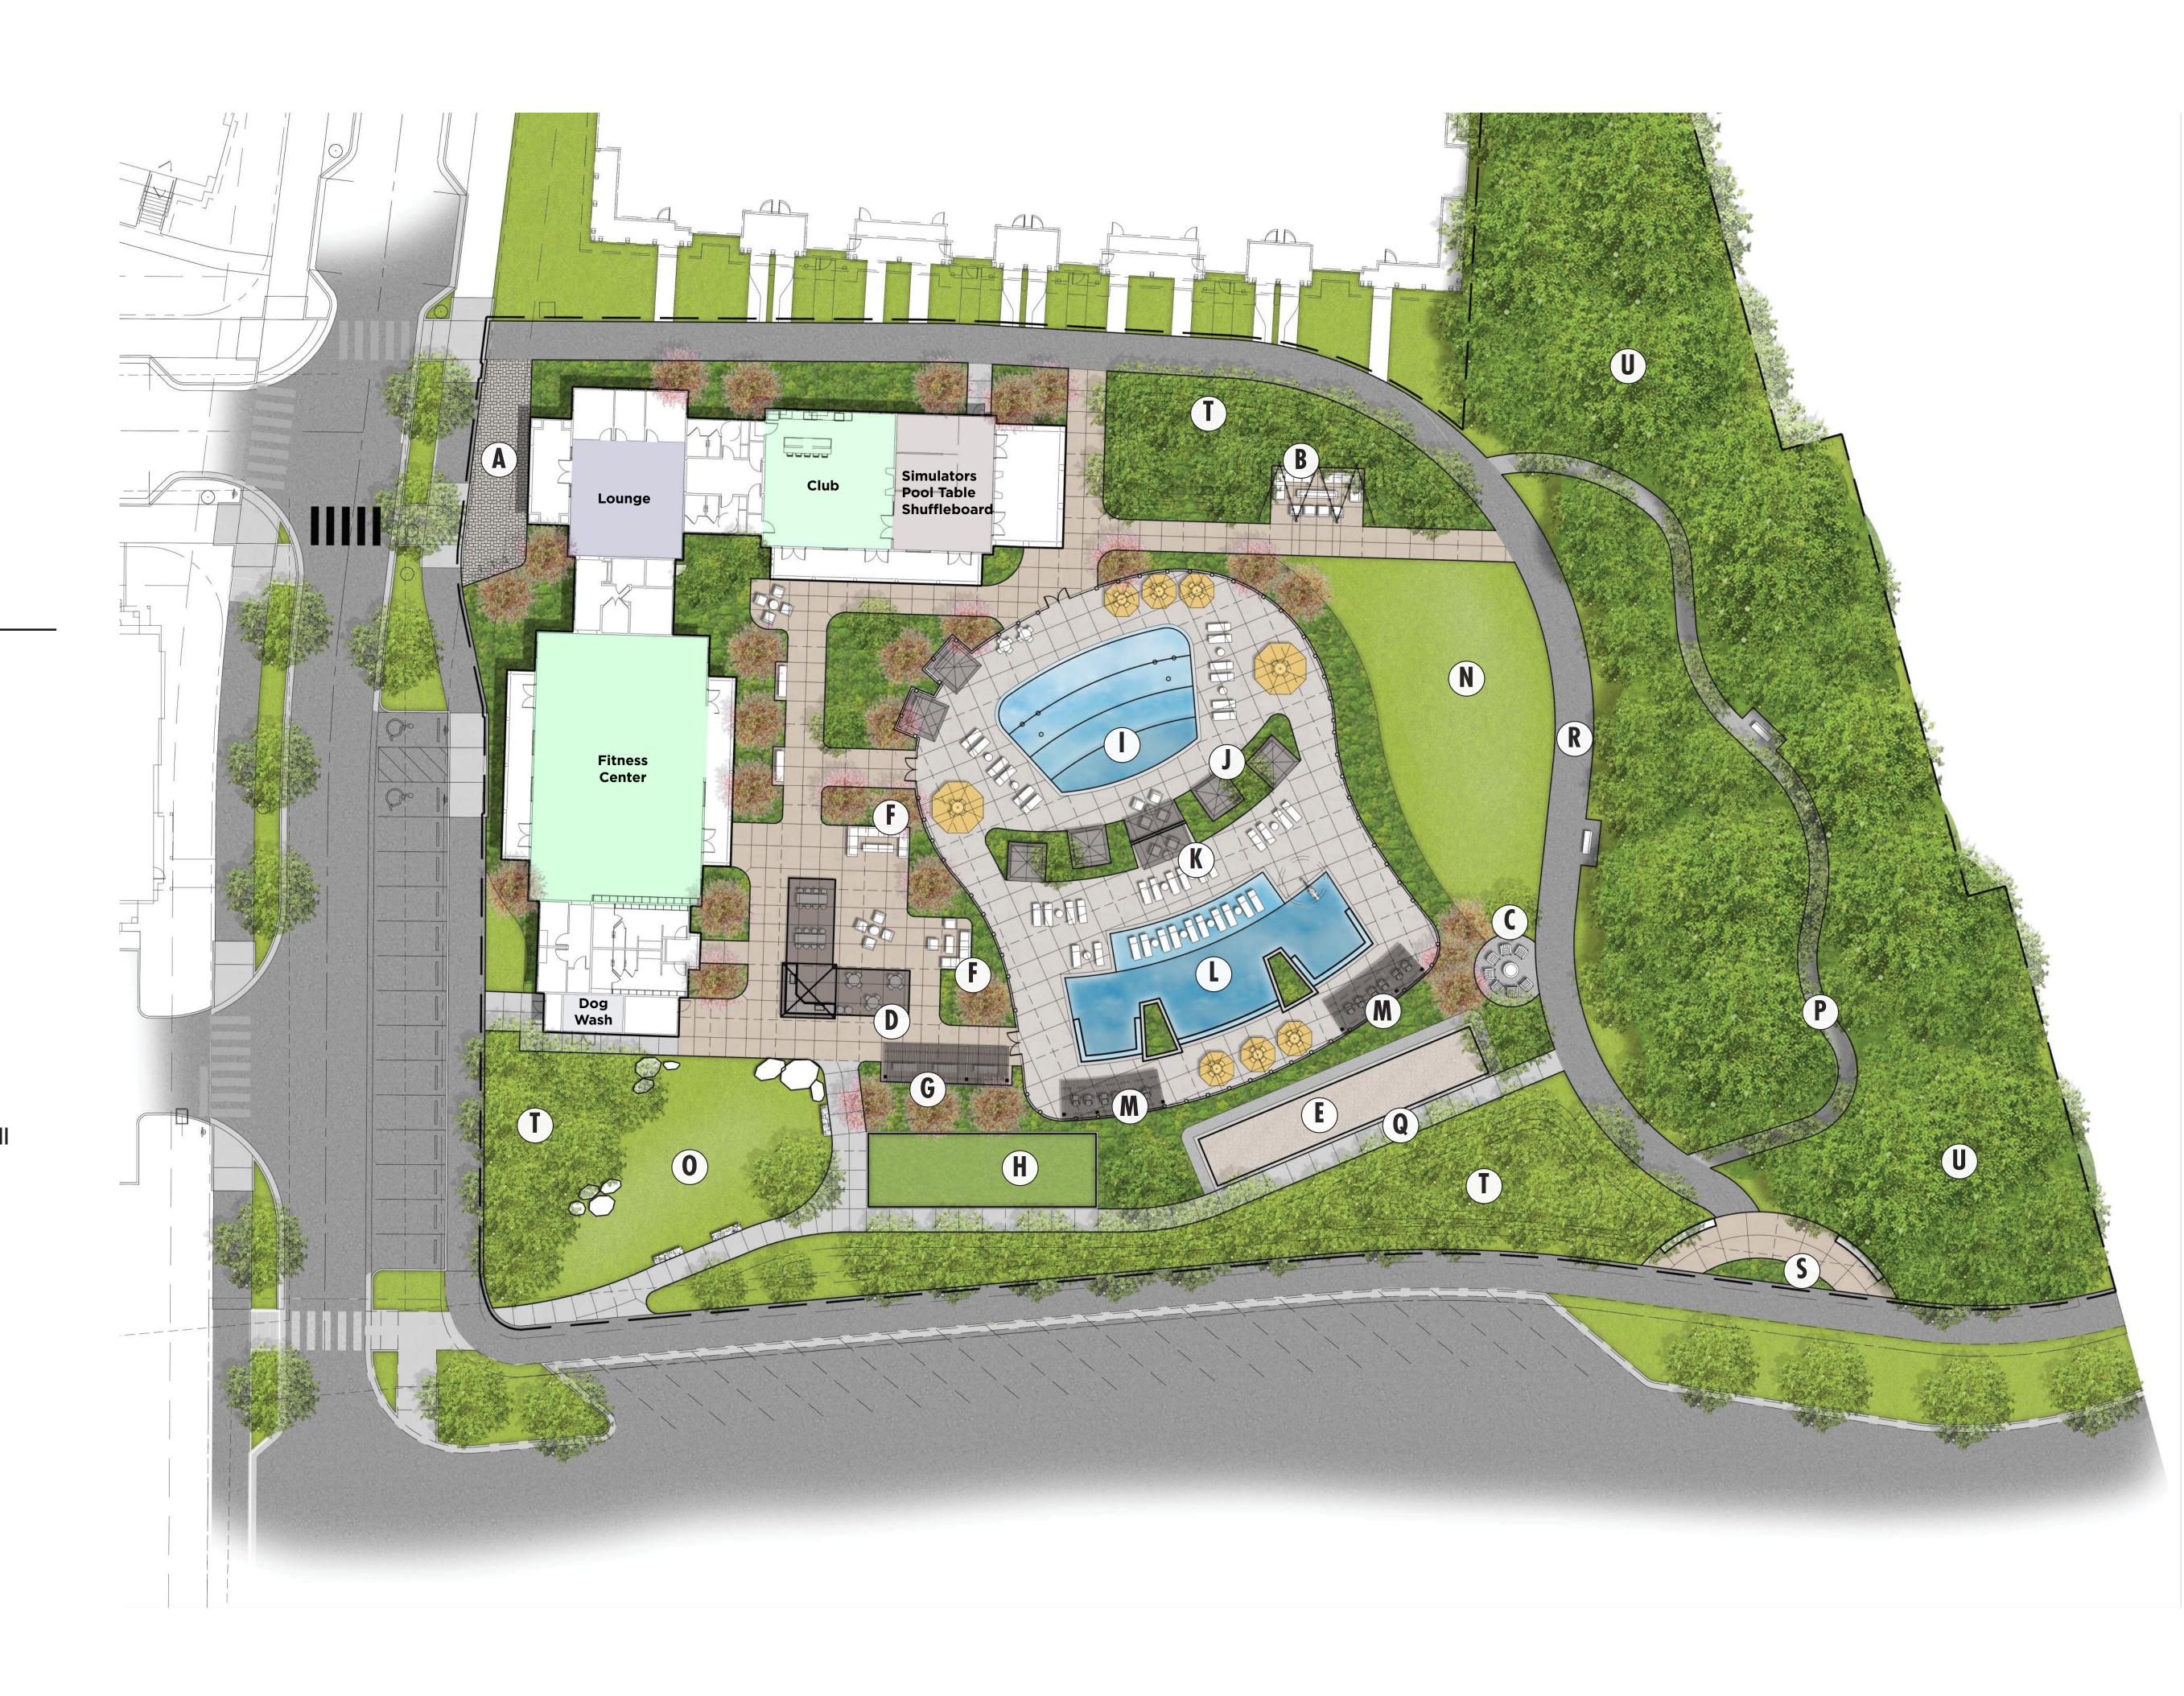

## LEGEND

- A. Clubhouse Entry Plaza
- B. Community Fire Pit with Catenary Lighting
- C. Community Fire Pit, Trailside
- D. Shade Structure with Grill Stations and Dining Tables
- E. Bocce Ball Court
- F. Lounge Seating
- G. Bench Swings
- H. Synthetic Turf Yoga Lawn
- I. Zero-Entry Pool with Spray Jets
- J. Cabanas in Planting Buffer
- K. Shade Structure with Double-Sided TV Screen Wall
- L. Lounge Pool with Sun Shelf
- M. Pergola with Lounge Chairs
- N. Flex Lawn
- O. Activity Lawn with Boulders and Log Benches (Nature Play Area)
- P. Stone Footpath with Bench Node
- Q. 6' Concrete Sidewalk
- R. 10' Asphalt Multi-Use Path
- S. Trail Node with Seat Walls (Location Variable, Dependant on Southern Connection)
- T. Tree Buffer
- U. Existing Tree Line Preservation Area